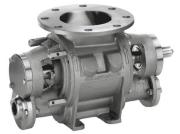

# THEREC TECHNOLOGY

(THAILAND) CO.,LTD.

Drop Through Rotary valve / normal, quick detachable Food and dairy valve type

Blow Through Rotary valve / normal, quick detachable and dairy valve type

Diverter valve / Flap type , Plug type , Hammer type and Fill Vent valve

Diverter Valve Multi-port Type / USDA approved Diverter Valve, Plug & Ball Type for CIP

Sanitary( Medicine) Type Rotary valve

**CIP** suitable Type Rotary valve

ATEX 94/9/EC Is available on requested RID Rotor conference detection