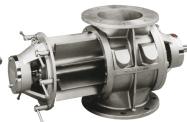

# THEREC TECHNOLOGY

(THAILAND) CO.,LTD.

Drop Through Rotary valve / normal, quick detachable Food and dairy valve type

Blow Through Rotary valve / normal, quick detachable and dairy valve type

Diverter valve / Flap type , Plug type , Hammer type and Fill Vent valve

Diverter Valve Multi-port Type / USDA approved Diverter Valve, Plug & Ball Type for CIP

Sanitary( Medicine) Type Rotary valve

**CIP** suitable Type Rotary valve

ATEX 94/9/EC Is available on requested RID Rotor conference detection