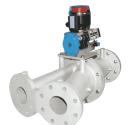

# THEREC TECHNOLOGY

(THAILAND) CO.,LTD.

Drop Through Rotary valve / normal, quick detachable Food and dairy valve type

Blow Through Rotary valve / normal, quick detachable and dairy valve type

Diverter valve / Flap type , Plug type , Hammer type and Fill Vent valve

Diverter Valve Multi-port Type / USDA approved Diverter Valve, Plug & Ball Type for CIP

Sanitary( Medicine) Type Rotary valve

**CIP** suitable Type Rotary valve

ATEX 94/9/EC Is available on requested RID Rotor conference detection