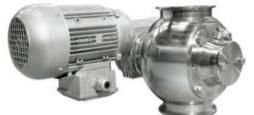

# THEREC TECHNOLOGY

(THAILAND) CO.,LTD.

Drop Through Rotary valve / normal, quick detachable Food and dairy valve type

Blow Through Rotary valve / normal, quick detachable and dairy valve type

Diverter valve / Flap type , Plug type , Hammer type and Fill Vent valve