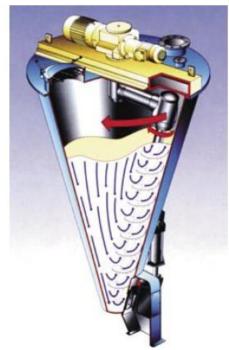

#### **Hosokawa Micron / NUATA MIXER:**

The newly born, Best seller ,powder mixer Over 10,000 units of reference worldwide

- -Minimum power consumption with high capacity
- -Very short mixing time but very high mixing accuracy
- -Gentle to the product, minimum the damage to the powder
- -Easy to clean and very easy to discharge
- -Small body save the installation area