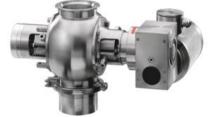

# THEREC TECHNOLOGY

(THAILAND) CO.,LTD.

Drop Through Rotary valve / normal, quick detachable Food and dairy valve type

Blow Through Rotary valve / normal, quick detachable and dairy valve type

Diverter valve / Flap type , Plug type , Hammer type and Fill Vent valve

Diverter Valve Multi-port Type / USDA approved Diverter Valve, Plug & Ball Type for CIP

Sanitary( Medicine) Type Rotary valve

**CIP** suitable Type Rotary valve

ATEX 94/9/EC Is available on requested RID Rotor conference detection