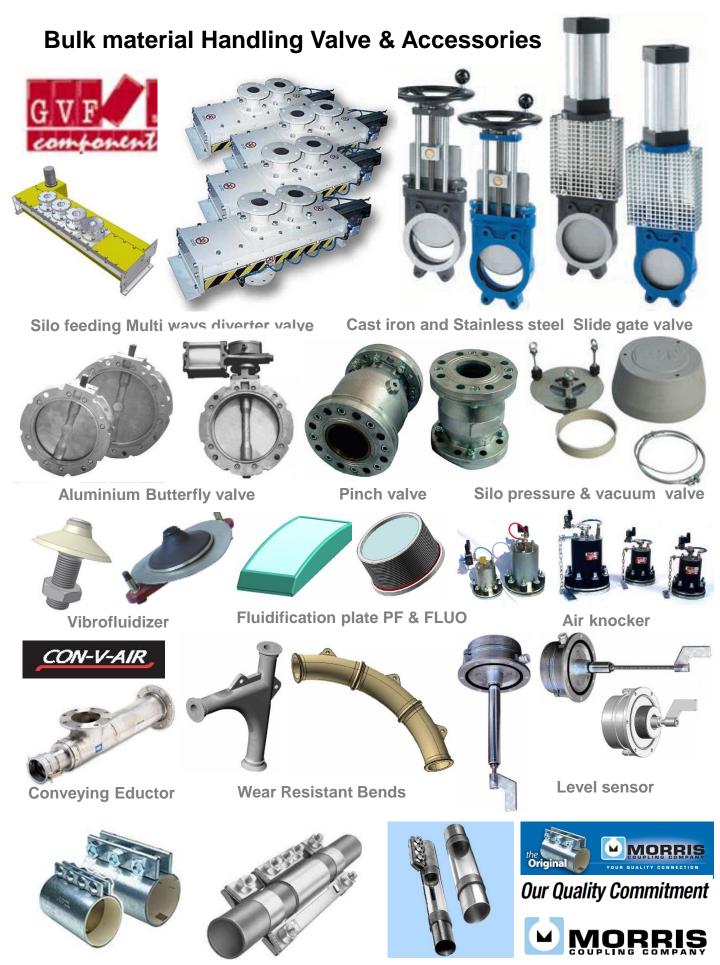

## **Bulk material Handling Accessories**

Cipriani Harrison Valves Pvt. Ltd.

Sight glass

Off Set equipment IG = CL - 20mm (Minimum)

Oscillating equipment IG = CL – 40mm (Minimum)

BFM<sup>®</sup> fitting
"Keeping You Connected"