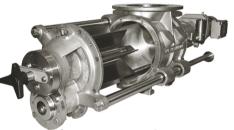

# THEREC TECHNOLOGY

(THAILAND) CO.,LTD.

Drop Through Rotary valve / normal, quick detachable Food and dairy valve type

Blow Through Rotary valve / normal, quick detachable and dairy valve type

Diverter valve / Flap type , Plug type , Hammer type and Fill Vent valve

Diverter Valve Multi-port Type / USDA approved Diverter Valve, Plug & Ball Type for CIP

Sanitary( Medicine) Type Rotary valve

**CIP** suitable Type Rotary valve

ATEX 94/9/EC Is available on requested RID Rotor conference detection