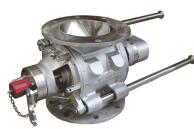

# THEREC TECHNOLOGY

(THAILAND) CO.,LTD.

Drop Through Rotary valve / normal, quick detachable Food and dairy valve type

Blow Through Rotary valve / normal, quick detachable and dairy valve type

Diverter valve / Flap type , Plug type , Hammer type and Fill Vent valve

Diverter Valve Multi-port Type / USDA approved Diverter Valve, Plug & Ball Type for CIP

Sanitary( Medicine) Type Rotary valve

**CIP** suitable Type Rotary valve

ATEX 94/9/EC Is available on requested RID Rotor conference detection