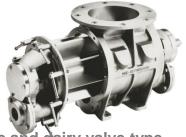

# THEREC TECHNOLOGY

(THAILAND) CO.,LTD.

Drop Through Rotary valve / normal, quick detachable Food and dairy valve type

Blow Through Rotary valve / normal, quick detachable and dairy valve type

Diverter valve / Flap type , Plug type , Hammer type and Fill Vent valve

Diverter Valve Multi-port Type / USDA approved Diverter Valve, Plug & Ball Type for CIP

Sanitary( Medicine) Type Rotary valve

**CIP** suitable Type Rotary valve

ATEX 94/9/EC Is available on requested RID Rotor conference detection