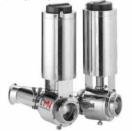

Diverter Valve Multi-port Type / USDA approved Diverter Valve, Plug & Ball Type for CIP

Sanitary( Medicine) Type Rotary valve

**CIP** suitable Type Rotary valve

ATEX 94/9/EC Is available on requested RID Rotor conference detection