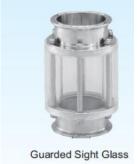

## **Bulk material Handling Accessories**

Cipriani Harrison Valves Pvt. Ltd.

Sight glass

Off Set equipment IG = CL - 20mm (Minimum)

Oscillating equipment IG = CL – 40mm (Minimum)

BFM<sup>®</sup> fitting
"Keeping You Connected"