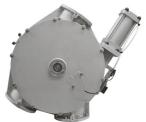

# THEREC TECHNOLOGY

(THAILAND) CO.,LTD.

Drop Through Rotary valve / normal, quick detachable Food and dairy valve type

Blow Through Rotary valve / normal, quick detachable and dairy valve type

Diverter valve / Flap type , Plug type , Hammer type and Fill Vent valve

Diverter Valve Multi-port Type / USDA approved Diverter Valve, Plug & Ball Type for CIP

Sanitary( Medicine) Type Rotary valve

**CIP** suitable Type Rotary valve

ATEX 94/9/EC Is available on requested RID Rotor conference detection