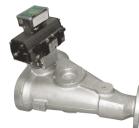

# THEREC TECHNOLOGY

(THAILAND) CO.,LTD.

Drop Through Rotary valve / normal, quick detachable Food and dairy valve type

Blow Through Rotary valve / normal, quick detachable and dairy valve type

Diverter valve / Flap type , Plug type , Hammer type and Fill Vent valve

Diverter Valve Multi-port Type / USDA approved Diverter Valve, Plug & Ball Type for CIP

Sanitary( Medicine) Type Rotary valve

**CIP** suitable Type Rotary valve

ATEX 94/9/EC Is available on requested RID Rotor conference detection