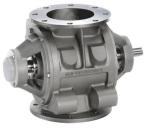

# THEREC TECHNOLOGY

(THAILAND) CO.,LTD.

Drop Through Rotary valve / normal, quick detachable Food and dairy valve type

Blow Through Rotary valve / normal, quick detachable and dairy valve type

Diverter valve / Flap type , Plug type , Hammer type and Fill Vent valve

Diverter Valve Multi-port Type / USDA approved Diverter Valve, Plug & Ball Type for CIP

Sanitary( Medicine) Type Rotary valve

**CIP** suitable Type Rotary valve

ATEX 94/9/EC Is available on requested RID Rotor conference detection