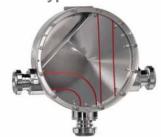

# THEREC TECHNOLOGY

(THAILAND) CO.,LTD.

Drop Through Rotary valve / normal, quick detachable Food and dairy valve type

Blow Through Rotary valve / normal, quick detachable and dairy valve type

Diverter valve / Flap type , Plug type , Hammer type and Fill Vent valve

Diverter Valve Multi-port Type / USDA approved Diverter Valve, Plug & Ball Type for CIP

Sanitary( Medicine) Type Rotary valve

**CIP** suitable Type Rotary valve

ATEX 94/9/EC Is available on requested RID Rotor conference detection