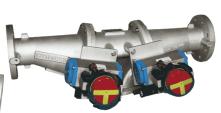

# THEREC TECHNOLOGY

(THAILAND) CO.,LTD.

Drop Through Rotary valve / normal, quick detachable Food and dairy valve type

Blow Through Rotary valve / normal, quick detachable and dairy valve type

Diverter valve / Flap type , Plug type , Hammer type and Fill Vent valve

Diverter Valve Multi-port Type / USDA approved Diverter Valve, Plug & Ball Type for CIP

Sanitary( Medicine) Type Rotary valve

**CIP** suitable Type Rotary valve

ATEX 94/9/EC Is available on requested RID Rotor conference detection