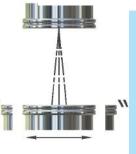

## **Bulk material Handling Accessories**

Cipriani Harrison Valves Pvt. Ltd.

Sight glass

Off Set equipment IG = CL - 20mm (Minimum)

Oscillating equipment IG = CL – 40mm (Minimum)

BFM<sup>®</sup> fitting
"Keeping You Connected"