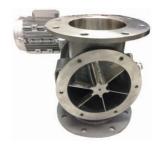

### ROTARY VALVE TRC /MEDIUM DUTY VALVE TYPE /( MD)

In board bearing powder and pellet handling rotary valve for free flow feeding, high vacuum and low pressure pneumatic conveying system Vacuum down to – 500 mBar
Pressure up to + 150 mBar
Size 4,6,8,10,12,14,16 inches