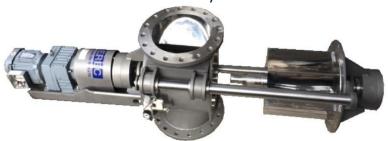

# ROTARY VALVE TRC / PELLET TYPE (PL)

In board bearing pellet handling rotary valve for high vacuum and low pressure pneumatic conveying system

Vacuum down to – 500 mBar

Pressure up to + 200 mBar

Size 6,8,10,12,14,16 inches