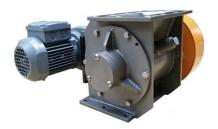

### ROTARY VALVE TRC /MEDIUM DUTY VALVE TYPE /( MD)

In board bearing powder and pellet handling rotary valve for free flow feeding, high vacuum and low pressure pneumatic conveying system Vacuum down to – 500 mBar
Pressure up to + 150 mBar
Size 4,6,8,10,12,14,16 inches