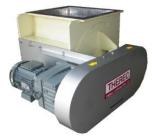

#### ROTARY VALVE TRC / COMPACT TYPE

Compact & Easy clean Type, powder handling rotary valve for feeding, medium vacuum & low pressure pneumatic conveying system
Vacuum down to -250 to 500 mBar
Pressure up to + 100 to 200 mBar
Size 4,5,6,8 inches

## ROTARY VALVE TRC /DOUBLE BEARING COMPACT TYPE

Compact Type, double bearing, powder handling rotary valve for feeding, high vacuum & low pressure pneumatic conveying system

Vacuum down to -500 mBar

Pressure up to + 200 mBar