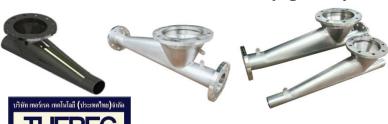

# DROP OUT BOX (Light Duty Venture for Rotary Valve )

Material in Carbon steel , Stainless steel 304, 316 Size 4,5,6,8,10,12,14,16 inches