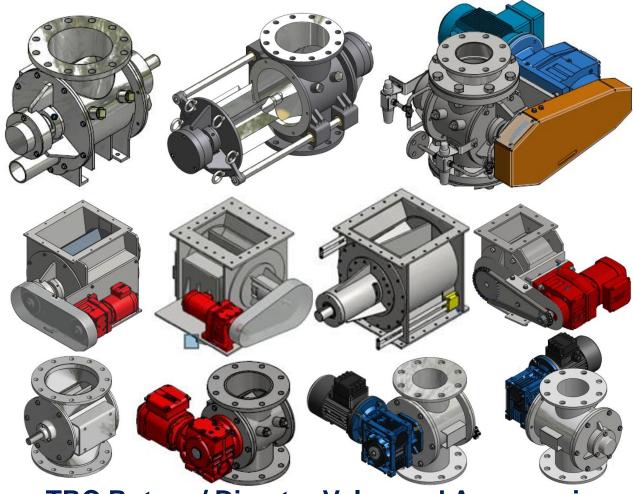

### ROTARY VALVE TRC /MEDIUM DUTY VALVE TYPE /( MD)

In board bearing powder and pellet handling rotary valve for free flow feeding, high vacuum and low pressure pneumatic conveying system Vacuum down to – 500 mBar
Pressure up to + 150 mBar
Size 4,6,8,10,12,14,16 inches

# ROTARY VALVE TRC / HEAVY DUTY VALVE TYPE / (HD)

Out board bearing, powder handling rotary valve for high vacuum & pressure pneumatic conveying system

Vacuum down to – 500 mBar Pressure up to + 500 mBar Size 4,6,8,10,12,14,16 inches

### ROTARY VALVE TRC / LIGHT DUTY FEEDING TYPE / (LF)

In board bearing, powder handling rotary valve for feeding, very low vacuum & pressure pneumatic conveying system
Vacuum down to – 50 mBar
Pressure up to + 50 mBar
Size 4,5,6,8,10,12,14,16 inches

#### ROTARY VALVE TRC / COMPACT TYPE

Compact & Easy clean Type, powder handling rotary valve for feeding, medium vacuum & low pressure pneumatic conveying system
Vacuum down to -250 to 500 mBar
Pressure up to + 100 to 200 mBar
Size 4,5,6,8 inches

## ROTARY VALVE TRC /DOUBLE BEARING COMPACT TYPE

Compact Type, double bearing, powder handling rotary valve for feeding, high vacuum & low pressure pneumatic conveying system

Vacuum down to -500 mBar

Pressure up to + 200 mBar

# ROTARY VALVE TRC / HEAVY DUTY BLOW THROUGH TYPE (HD-BL)

Out board bearing blow through, powder & pellet handling rotary valve for high vacuum & pressure pneumatic conveying system
Vacuum down to – 500 mBar
Pressure up to + 500 mBar
Size 4,5,6,8,10,12,14,16 inches

## ROTARY VALVE TRC / EASY CLEAN HAVY DUTY TYPE /(ES-HD)

Quick detachable, Easy clean Type, powder handling rotary valve for high vacuum & pressure pneumatic conveying system
Vacuum down to -500 mBar
Pressure up to + 500 mBar
Size 4,5,6 inches

#### ROTARY VALVE TRC / EASY CLEAN HEAVTY DUTY – SLIDE ARMS TYPE / (HD-SL)

Slide arm Quick detachable, Easy clean Type, powder handling rotary valve for high vacuum & pressure pneumatic conveying system
Vacuum down to -500 mBar
Pressure up to +500 mBar
Size 8,10,12,14,16 inches

# ROTARY VALVE TRC / PELLET TYPE (PL)

In board bearing pellet handling rotary valve for high vacuum and low pressure pneumatic conveying system

Vacuum down to – 500 mBar

Pressure up to + 200 mBar

Size 6,8,10,12,14,16 inches

## ROTARY VALVE TRC / WOOD DUST HAVY DUTY TYPE /(WD)

Out board bearing with hard chromed internal surface wood dust handling rotary valve for high vacuum & pressure pneumatic conveying system

Vacuum down to – 500 mBar