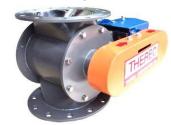

#### ROTARY VALVE TRC / COMPACT TYPE

Compact & Easy clean Type, powder handling rotary valve for feeding, medium vacuum & low pressure pneumatic conveying system
Vacuum down to -250 to 500 mBar
Pressure up to + 100 to 200 mBar
Size 4,5,6,8 inches