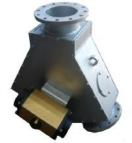

# ROTARY VALVE TRC / HEAVY DUTY VALVE TYPE / (HD)

Out board bearing, powder handling rotary valve for high vacuum & pressure pneumatic conveying system

Vacuum down to – 500 mBar Pressure up to + 500 mBar Size 4,6,8,10,12,14,16 inches