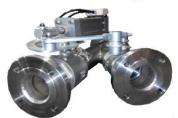

#### **GRAVITY FEED TYPE DIVERTER VALVE TRC**

Flap Type, powder & pellet handling diverter valve for gravity feeding Size 4,5,6,8,10,12,14,16,18,20 inches

Ball Type, Carbon steel ,Stainless steel 304
Size 2,3,4,5 inches