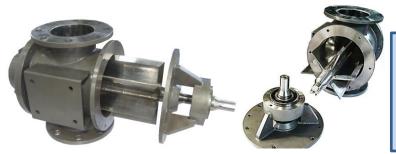

#### ROTARY VALVE TRC / EASY CLEAN HEAVTY DUTY – SLIDE ARMS TYPE / (HD-SL)

Slide arm Quick detachable, Easy clean Type, powder handling rotary valve for high vacuum & pressure pneumatic conveying system
Vacuum down to -500 mBar
Pressure up to +500 mBar
Size 8,10,12,14,16 inches