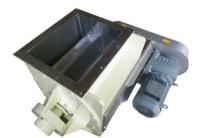

### ROTARY VALVE TRC /MEDIUM DUTY VALVE TYPE /( MD)

In board bearing powder and pellet handling rotary valve for free flow feeding, high vacuum and low pressure pneumatic conveying system Vacuum down to – 500 mBar
Pressure up to + 150 mBar
Size 4,6,8,10,12,14,16 inches

# ROTARY VALVE TRC / HEAVY DUTY VALVE TYPE / (HD)

Out board bearing, powder handling rotary valve for high vacuum & pressure pneumatic conveying system

Vacuum down to – 500 mBar Pressure up to + 500 mBar Size 4,6,8,10,12,14,16 inches

### ROTARY VALVE TRC / LIGHT DUTY FEEDING TYPE / (LF)

In board bearing, powder handling rotary valve for feeding, very low vacuum & pressure pneumatic conveying system
Vacuum down to – 50 mBar
Pressure up to + 50 mBar
Size 4,5,6,8,10,12,14,16 inches