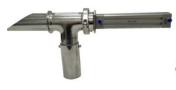

#### PRODUCT SAMPLING VALVE FOR FOOD INDUSTRY

Piston type Product Sampling valve Stainless steel 304, 316 Size 2.0 inches

88 Karnjanapisek road Bangbon Bangkok 10150 Thailand

E-mail: sales@thereccorp.com