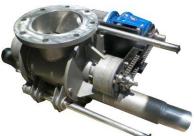

# ROTARY VALVE TRC / HEAVY DUTY BLOW THROUGH TYPE (HD-BL)

Out board bearing blow through, powder & pellet handling rotary valve for high vacuum & pressure pneumatic conveying system
Vacuum down to – 500 mBar
Pressure up to + 500 mBar
Size 4,5,6,8,10,12,14,16 inches