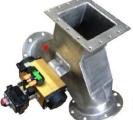

# DROP OUT BOX (Light Duty Venture for Rotary Valve )

Material in Carbon steel , Stainless steel 304, 316 Size 4,5,6,8,10,12,14,16 inches