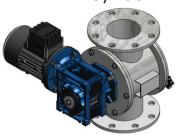

#### ROTARY VALVE TRC / COMPACT TYPE

Compact & Easy clean Type, powder handling rotary valve for feeding, medium vacuum & low pressure pneumatic conveying system
Vacuum down to -250 to 500 mBar
Pressure up to + 100 to 200 mBar
Size 4,5,6,8 inches