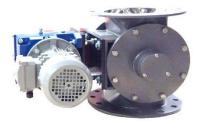

### ROTARY VALVE TRC / LIGHT DUTY FEEDING TYPE / (LF)

In board bearing, powder handling rotary valve for feeding, very low vacuum & pressure pneumatic conveying system
Vacuum down to – 50 mBar
Pressure up to + 50 mBar
Size 4,5,6,8,10,12,14,16 inches