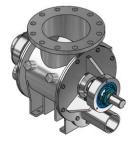

### ROTARY VALVE TRC /MEDIUM DUTY VALVE TYPE /( MD)

In board bearing powder and pellet handling rotary valve for free flow feeding, high vacuum and low pressure pneumatic conveying system Vacuum down to – 500 mBar
Pressure up to + 150 mBar
Size 4,6,8,10,12,14,16 inches