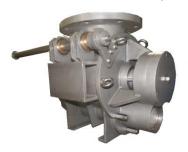

# ROTARY VALVE TRC / HEAVY DUTY VALVE TYPE / (HD)

Out board bearing, powder handling rotary valve for high vacuum & pressure pneumatic conveying system

Vacuum down to – 500 mBar Pressure up to + 500 mBar Size 4,6,8,10,12,14,16 inches