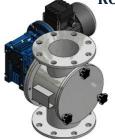

### ROTARY VALVE TRC / LIGHT DUTY FEEDING TYPE / (LF)

In board bearing, powder handling rotary valve for feeding, very low vacuum & pressure pneumatic conveying system
Vacuum down to – 50 mBar
Pressure up to + 50 mBar
Size 4,5,6,8,10,12,14,16 inches