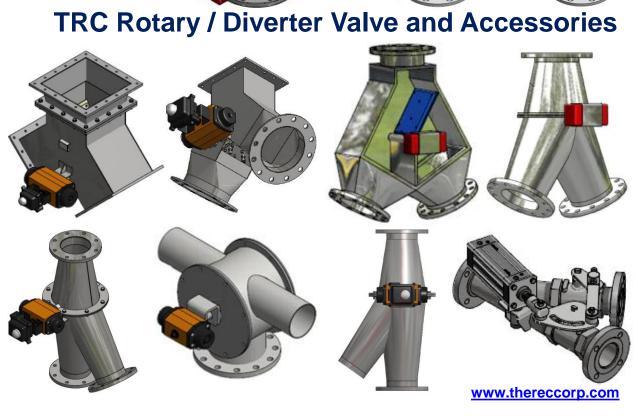

#### FLAP TYPE PNEMATIC CONVEYING DIVERTER VALVE TRC

Flap Type, powder & pellet handling diverter valve for medium vacuum & high pressure pneumatic conveying system

Vacuum down to -300 mBar Pressure up to + 500 mBar Size 3,4,5,6,8,10 inches

#### **GRAVITY FEED TYPE DIVERTER VALVE TRC**

Flap Type, powder & pellet handling diverter valve for gravity feeding Size 4,5,6,8,10,12,14,16,18,20 inches

Ball Type, Carbon steel ,Stainless steel 304
Size 2,3,4,5 inches

#### TAILOR MADE DIVERTER VALVE

Tailor made, Carbon steel, Stainless steel 304 Size,4,5,6,8,10 inches