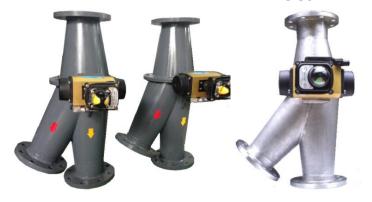

#### FLAP TYPE PNEMATIC CONVEYING DIVERTER VALVE TRC

Flap Type, powder & pellet handling diverter valve for medium vacuum & high pressure pneumatic conveying system

Vacuum down to -300 mBar Pressure up to + 500 mBar Size 3,4,5,6,8,10 inches

#### **GRAVITY FEED TYPE DIVERTER VALVE TRC**

Flap Type, powder & pellet handling diverter valve for gravity feeding Size 4,5,6,8,10,12,14,16,18,20 inches

Ball Type, Carbon steel ,Stainless steel 304
Size 2,3,4,5 inches

#### TAILOR MADE DIVERTER VALVE

Tailor made, Carbon steel, Stainless steel 304 Size,4,5,6,8,10 inches