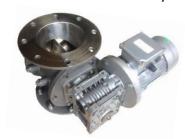

# ROTARY VALVE TRC / HEAVY DUTY VALVE TYPE / (HD)

Out board bearing, powder handling rotary valve for high vacuum & pressure pneumatic conveying system

Vacuum down to – 500 mBar Pressure up to + 500 mBar Size 4,6,8,10,12,14,16 inches