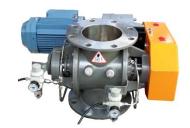

# ROTARY VALVE TRC / HEAVY DUTY VALVE TYPE / (HD)

Out board bearing, powder handling rotary valve for high vacuum & pressure pneumatic conveying system

Vacuum down to – 500 mBar Pressure up to + 500 mBar Size 4,6,8,10,12,14,16 inches