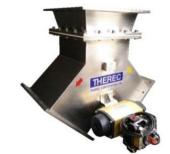

# DROP OUT BOX (Light Duty Venture for Rotary Valve )

Material in Carbon steel , Stainless steel 304, 316 Size 4,5,6,8,10,12,14,16 inches