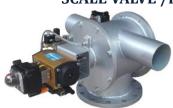

# SCALE VALVE /FILL VENT VALVE

Carbon steel, Stainless steel 304, 316 Size 2,3,4,5,6,8,10 inches