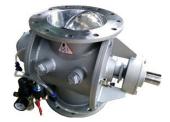

### ROTARY VALVE TRC /MEDIUM DUTY VALVE TYPE /( MD)

In board bearing powder and pellet handling rotary valve for free flow feeding, high vacuum and low pressure pneumatic conveying system Vacuum down to – 500 mBar
Pressure up to + 150 mBar
Size 4,6,8,10,12,14,16 inches