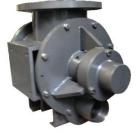

# ROTARY VALVE TRC / HEAVY DUTY VALVE TYPE / (HD)

Out board bearing, powder handling rotary valve for high vacuum & pressure pneumatic conveying system

Vacuum down to – 500 mBar Pressure up to + 500 mBar Size 4,6,8,10,12,14,16 inches