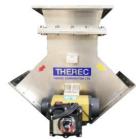

# DROP OUT BOX (Light Duty Venture for Rotary Valve )

Material in Carbon steel , Stainless steel 304, 316 Size 4,5,6,8,10,12,14,16 inches