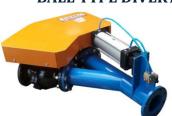

#### **GRAVITY FEED TYPE DIVERTER VALVE TRC**

Flap Type, powder & pellet handling diverter valve for gravity feeding Size 4,5,6,8,10,12,14,16,18,20 inches

Ball Type, Carbon steel ,Stainless steel 304
Size 2,3,4,5 inches