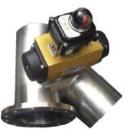

#### FLAP TYPE PNEMATIC CONVEYING DIVERTER VALVE TRC

Flap Type, powder & pellet handling diverter valve for medium vacuum & high pressure pneumatic conveying system

Vacuum down to -300 mBar Pressure up to + 500 mBar Size 3,4,5,6,8,10 inches