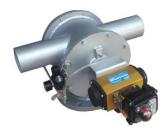

## ROTARY VALVE TRC / WOOD DUST HAVY DUTY TYPE /(WD)

Out board bearing with hard chromed internal surface wood dust handling rotary valve for high vacuum & pressure pneumatic conveying system

Vacuum down to – 500 mBar

Pressure up to + 500 mBar

Size 16,20 inches